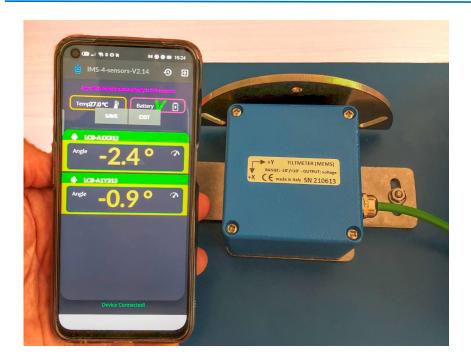

## Tiltmeter with Bluetooth interface

This smart and advanced battery-operated Tiltmeter interface, will turn any standard Tiltmeter with two (4-20mA) wires or 0-5v output to "smart" stand alone device with Bluetooth communication. Free (Android ) Apps allow reading the Tiltmeter from a distance of up to 30 meters (open field) and saving the readings to a history file in excel format. File then can be sent directly from the phone to any email or as a message.

## Main features:

- We can provide the entire Tiltmeter or just the interface device
- Very high accuracy. Sealed to meet IP68
- No external power required and very low power consumption.
  Battery last for a few years
- Factory pre-calibrated according to the Tiltmeter range
- ♦ RS-485 serial communication (option)
- Very friendly Apps available free on play store. Apps displays also sensor's name, temperature and battery level.